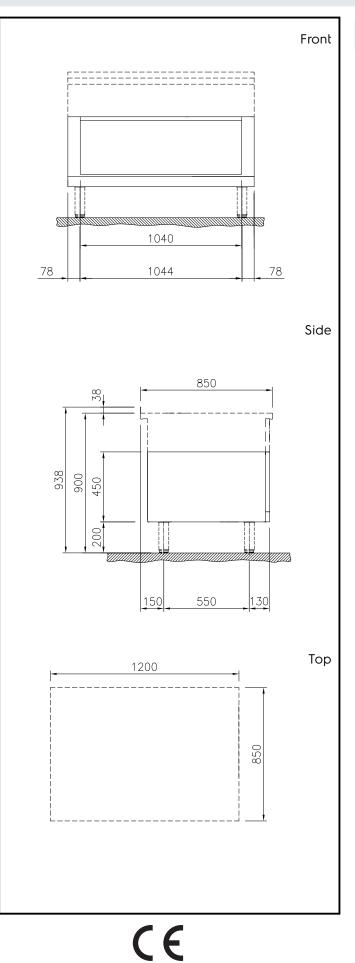

## Key Information:

| External dimensions, Width:                           |                 |
|-------------------------------------------------------|-----------------|
| 588639 (MB1MCAKOOO)                                   | 1200 mm         |
| External dimensions, Depth:                           | 850 mm          |
| External dimensions, Height:                          | 450 mm          |
| Cupboard Cavity Dimensions (width):                   | 1040 mm         |
| Cupboard Cavity Dimensions (height):                  | 330 mm          |
| Cupboard Cavity Dimensions<br>(depth):<br>Net weight: | 740 mm<br>25 kg |
|                                                       |                 |